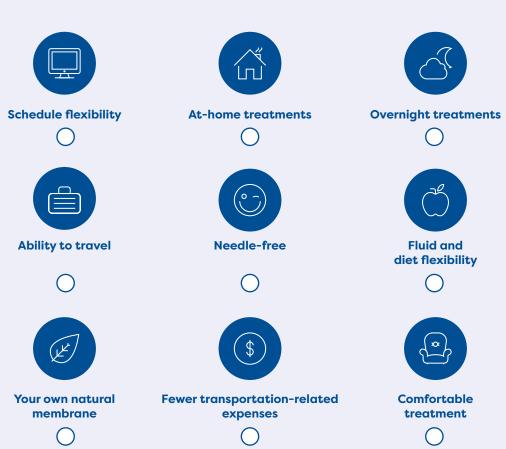

## l'm interested in peritoneal dialysis because...

Use this checklist to clarify the reasons why you're interested in peritoneal dialysis.

This will be helpful in starting a discussion with your doctor.

It's never too early to start a discussion about peritoneal dialysis with your doctor. It's important to think about both the medical and lifestyle considerations that apply in order to choose a treatment that you'll be successful with.